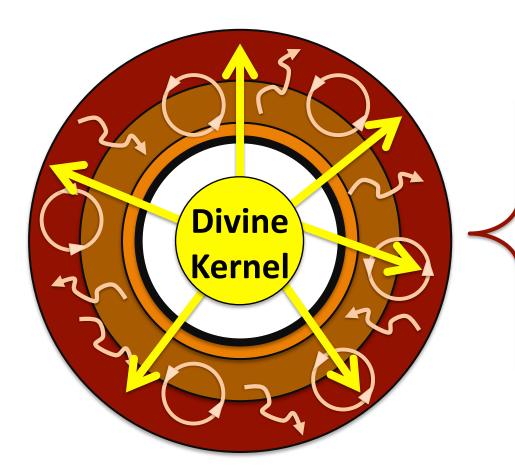

#### Looking Back At Feelings Lesson 1

- YES, There IS a Divine Kernel That Is My Essence!
- I am NOT <u>ALL</u> BAD at a Feeling Level
- I can <u>FEEL</u> and <u>Experience</u> aspects of my <u>Divine Kernel</u>

# Looking Back At Feelings Lesson 2

- YES, the Layer of Negativity Does Exist
  - Meaningless Bleakness
  - Unknown Terror
  - Reasonless Violence
  - Selfishness
- BUT, This is not a bottomless well of negativity
- In Fact the Negative Layer is but a <u>Thin</u> <u>Veneer</u>!

## Looking Back At Feelings Lesson 3

- EGO has developed
  - Strong Reason
  - Strong Will
  - Self-Discipline
  - No danger of being "swept away" by feelings
- One would not be on this path if one's EGO were not strong enough.
- Fear to <u>Experience</u>
  Feelings is unfounded.

# Self-Realized Person Accesses <u>Divine Kernel</u>

- <u>Divine Kernel</u>
  - Living
  - Pulsating
  - Energizing Mass
  - Highest Consciousness
  - Highest Wisdom
  - Self-Perpetuating
  - Self-Creating
  - Intense, Potent Aliveness

# When Feelings Are Feared or Denied, Aliveness Is Denied

- <u>Reason</u> and <u>Will</u> by themselves
  - Can <u>Never</u> Bring:
    - <u>Aliveness</u>
    - <u>The consciousness of the</u> <u>Divine Nucleus.</u>
  - Leaves One Half Dead
- <u>Feelings</u> are Necessary for <u>Spiritual Aliveness</u>