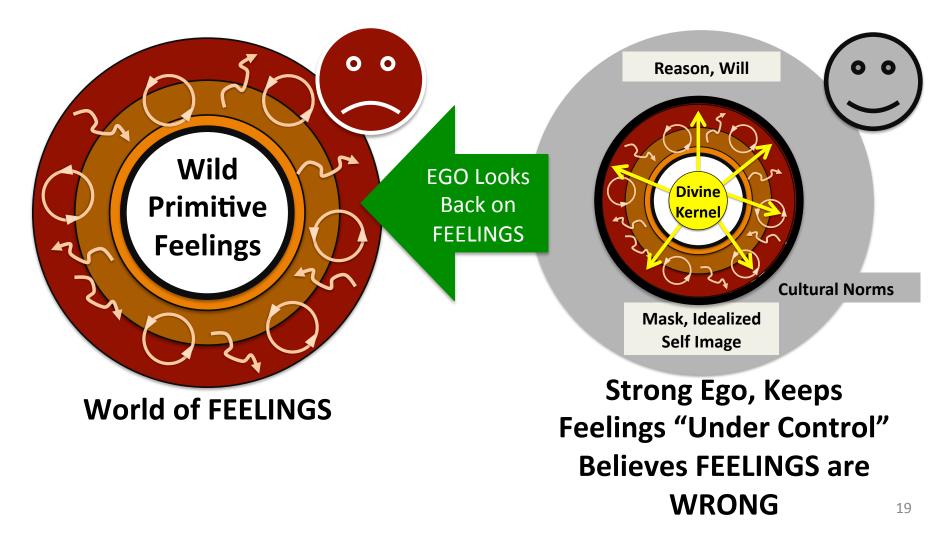

#### **BUT the Next Stage of Consciousness Appears** Dangerous and Wrong. **Reason and Will Reconsider FEELINGS** Reason, Will 0 0 Wild **EGO Looks** Divine **Primitive** Back on Kerne **FEELINGS Feelings Cultural Norms** Mask, Idealized Self Image World of FEELINGS

Strong Ego, Keeps Feelings "Under Control" Believes FEELINGS are WRONG