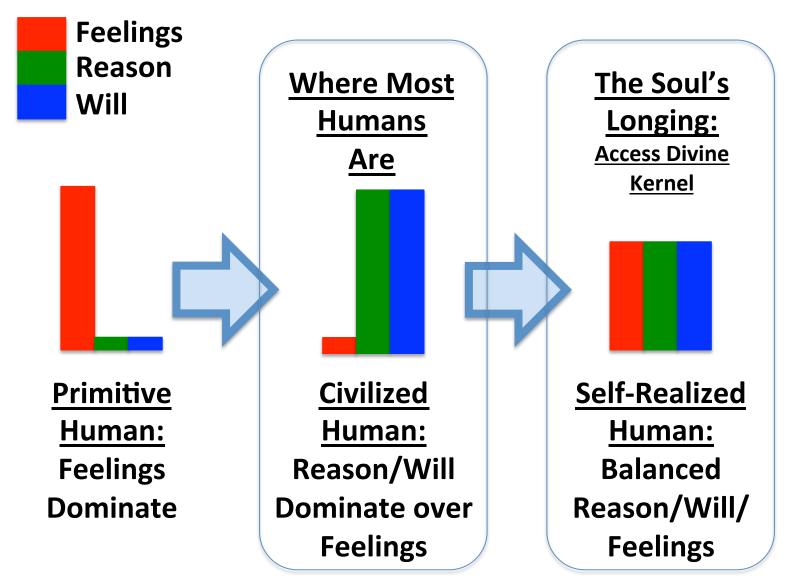

#### **Reviewing the Maturation Process**

<u>Primitive</u> <u>Human:</u> Feelings Dominate  <u>Primitive</u> Human is Lopsided – Completely Controlled by Emotions

# **Reviewing the Maturation Process**

- <u>Civilized</u> Human is Lopsided – Dominated by Reason and Will
- Emotional Life Thwarted
- BUT Closer to Divine Kernel than is the Primitive Human

## **Reviewing the Maturation Process**

- <u>Self-Realized</u> Human is Balanced:
  - Reason
  - Will
  - Feelings

# Self-Realized Person Accesses <u>Divine Kernel</u>

- <u>Divine Kernel</u>
  - Living
  - Pulsating
  - Energizing Mass
  - Highest Consciousness
  - Highest Wisdom
  - Self-Perpetuating
  - Self-Creating
  - Intense, Potent Aliveness