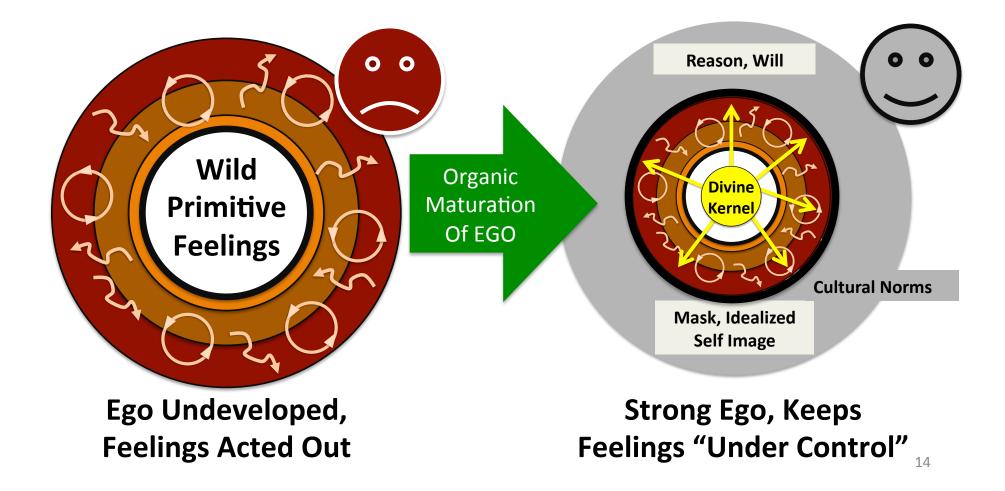

# In Primitive Human Beings – And In the Human Soul Today

- Violence
- Greed
- Separateness
- Destructive Emotions
- Blindness
- Suffering
- Freely Acted Out
  - No Self-awareness
  - No inhibitions
  - No conscience
- Never sensing other's pain as their own

#### First Stages of Consciousness Growth

- Enculturation
- First Reasoning Process
  - Learn that unchecked acting out of feelings yields more pain
- Social Conscience emerges
  - From Instinct of Self
    Preservation
  - But <u>not</u> from inner sense of Oneness from Divine Kernel
- Inner urge to destroy, etc. kept in check by
  - Reason
  - Will, Self Discipline

#### Growth of Consciousness, Civilized Behavior --Emergence of Mask Self and Idealized Self Image

#### **Keeping the Lid on Negative Feelings**

- Realm of Spontaneous Negative Feelings
  - Seething mass of
    - Denied pain, Hence:
    - Violence
    - Hate
    - Malice
  - Self Perpetuating
    - Though Negative, Alive Creative, Like Divine Kernel
  - Creates Highly Damaging
    - Impulses, Compulsions
  - Feared Greatly
- Negative Spontaneous Feelings
  - Held in Check by
    - Reason
    - Will
    - Self Discipline

#### Rule of <u>Reason</u> and <u>Will</u> (Self-Discipline) Over the Realm of <u>Feelings</u>

- Reason and Will
  - Have Dominated Feelings
  - As a Safety Measure
    - "I must keep destructiveness under control!"
    - Belief: All feelings are destructive
  - This Belief Must be unlearned
  - Destructive Feelings
    - Are primitive
    - Must grow and mature
    - Into Original Divine State
  - But destructive feelings can mature only when they can be felt, experienced and observed

Humankind's Organic Maturation From <u>Primitive</u> (Wild, Uncontrolled Feelings; Dark Ages) To <u>Civilized</u> (Reason/Will) Stage of Consciousness