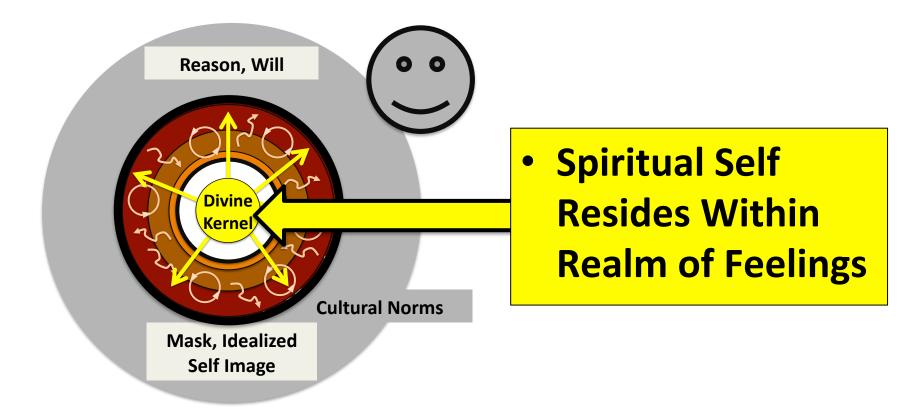

#### **But in the Process Cover Up Spiritual Self**

#### Looking Back At Feelings Lesson 1

- YES, There IS a Divine Kernel That Is My Essence!
- I am NOT <u>ALL</u> BAD at a Feeling Level
- I can <u>FEEL</u> and <u>Experience</u> aspects of my <u>Divine Kernel</u>