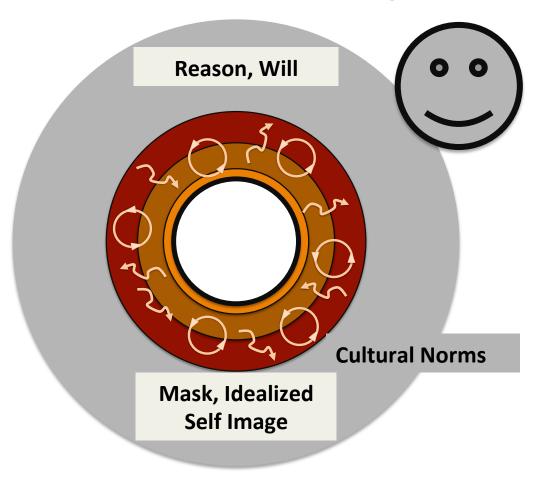

#### **BUT the Next Stage of Consciousness Appears** Dangerous and Wrong. **Reason and Will Reconsider FEELINGS** Reason, Will 0 0 Wild **EGO Looks** Divine **Primitive** Back on Kerne **FEELINGS Feelings Cultural Norms** Mask, Idealized Self Image World of FEELINGS

Strong Ego, Keeps Feelings "Under Control" Believes FEELINGS are WRONG