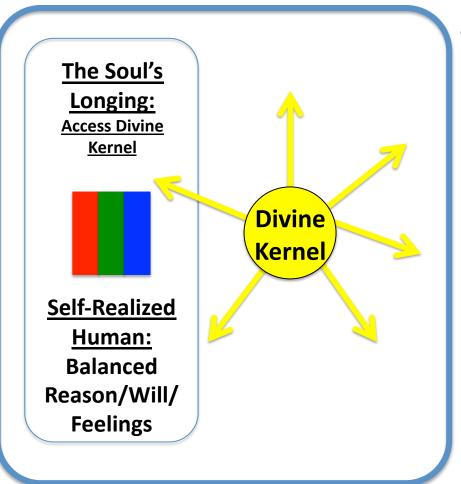

## **Reviewing the Maturation Process**

- <u>Self-Realized</u> Human is Balanced:
  - Reason
  - Will
  - Feelings

# Self-Realized Person Accesses <u>Divine Kernel</u>

- <u>Divine Kernel</u>
  - Living
  - Pulsating
  - Energizing Mass
  - Highest Consciousness
  - Highest Wisdom
  - Self-Perpetuating
  - Self-Creating
  - Intense, Potent Aliveness

# When Feelings Are Feared or Denied, Aliveness Is Denied

- <u>Reason</u> and <u>Will</u> by themselves
  - Can <u>Never</u> Bring:
    - <u>Aliveness</u>
    - <u>The consciousness of the</u> <u>Divine Nucleus.</u>
  - Leaves One Half Dead
- <u>Feelings</u> are Necessary for <u>Spiritual Aliveness</u>