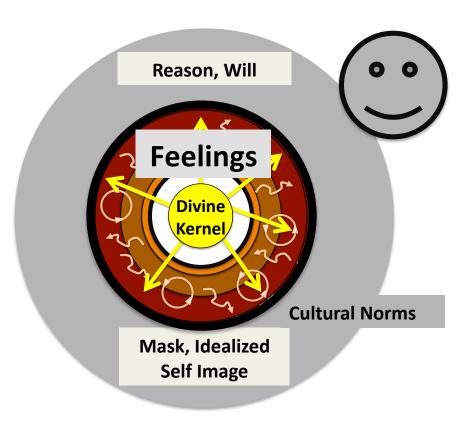

#### Looking Back At Feelings Lesson 1

- YES, There IS a Divine Kernel That Is My Essence!
- I am NOT <u>ALL</u> BAD at a Feeling Level
- I can <u>FEEL</u> and <u>Experience</u> aspects of my <u>Divine Kernel</u>

# Looking Back At Feelings Lesson 2

- YES, the Layer of Negativity Does Exist
  - Meaningless Bleakness
  - Unknown Terror
  - Reasonless Violence
  - Selfishness
- BUT, This is not a bottomless well of negativity
- In Fact the Negative Layer is but a <u>Thin</u> <u>Veneer</u>!

# Self-Realized Person Accesses <u>Divine Kernel</u>

- <u>Divine Kernel</u>
  - Living
  - Pulsating
  - Energizing Mass
  - Highest Consciousness
  - Highest Wisdom
  - Self-Perpetuating
  - Self-Creating
  - Intense, Potent Aliveness

# When Feelings Are Feared or Denied, Aliveness Is Denied

- <u>Reason</u> and <u>Will</u> by themselves
  - Can <u>Never</u> Bring:
    - <u>Aliveness</u>
    - <u>The consciousness of the</u> <u>Divine Nucleus.</u>
  - Leaves One Half Dead
- <u>Feelings</u> are Necessary for <u>Spiritual Aliveness</u>