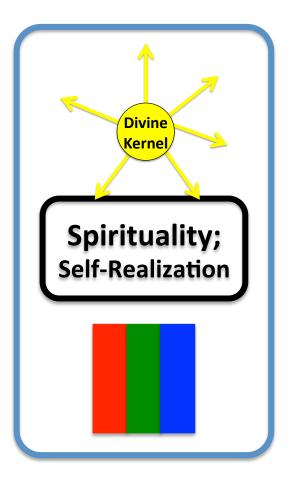

## **Reviewing the Maturation Process**

- <u>Self-Realized</u> Human is Balanced:
  - Reason
  - Will
  - Feelings

# Self-Realized Person Accesses <u>Divine Kernel</u>

- <u>Divine Kernel</u>
  - Living
  - Pulsating
  - Energizing Mass
  - Highest Consciousness
  - Highest Wisdom
  - Self-Perpetuating
  - Self-Creating
  - Intense, Potent Aliveness

# Beautiful World of Self-Realization and Experienced Spirituality

- Pleasure Supreme
- Experience heights of joy never dreamed possible