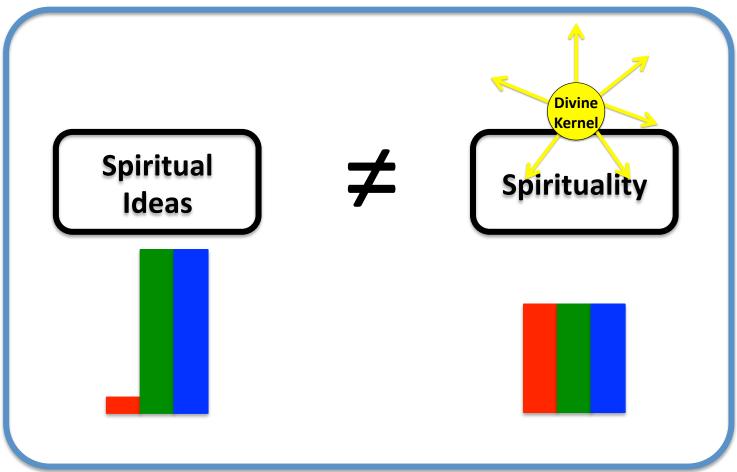

# Challenges in the Realm of <u>Reason</u> and <u>Will</u>:

Do Not Confuse Spirituality with Mere Spiritual Ideas