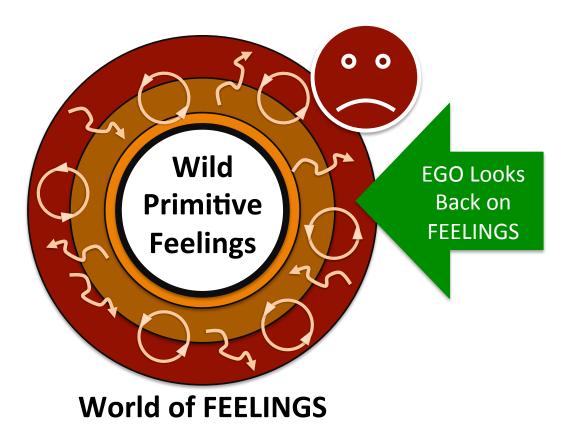

#### **BUT the Next Stage of Consciousness Appears** Dangerous and Wrong. **Reason and Will Reconsider FEELINGS** Reason, Will 0 0 Wild **EGO Looks** Divine **Primitive** Back on Kerne **FEELINGS Feelings Cultural Norms** Mask, Idealized Self Image World of FEELINGS

Strong Ego, Keeps Feelings "Under Control" Believes FEELINGS are WRONG