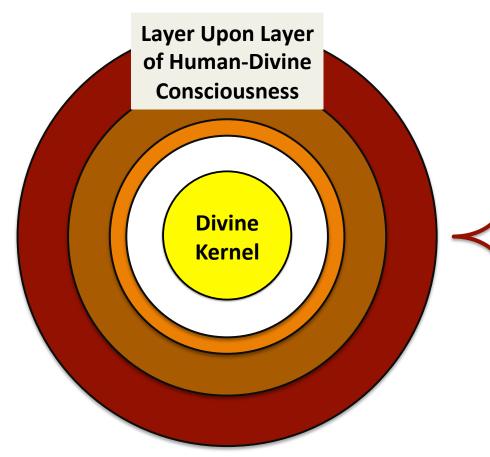

#### **Human Beings After the Fall**

- Human-Divine Consciousness:
  - Functions on own --Separateness
  - Not nurtured by Divine Kernel but rather by the error that brought it to be.
  - Resulting in Vicious Circles – no way out

#### Human Beings After the Fall

- Yet the freshness issuing from the source:
  - Is indivisible
  - Unifies all splits and conflicts

# In Primitive Human Beings – And In the Human Soul Today

- Violence
- Greed
- Separateness
- Destructive Emotions
- Blindness
- Suffering
- Freely Acted Out
  - No Self-awareness
  - No inhibitions
  - No conscience
- Never sensing other's pain as their own

#### First Stages of Consciousness Growth

- Enculturation
- First Reasoning Process
  - Learn that unchecked acting out of feelings yields more pain
- Social Conscience emerges
  - From Instinct of Self
    Preservation
  - But <u>not</u> from inner sense of Oneness from Divine Kernel
- Inner urge to destroy, etc. kept in check by
  - Reason
  - Will, Self Discipline

#### **Keeping the Lid on Negative Feelings**

- Realm of Spontaneous Negative Feelings
  - Seething mass of
    - Denied pain, Hence:
    - Violence
    - Hate
    - Malice
  - Self Perpetuating
    - Though Negative, Alive Creative, Like Divine Kernel
  - Creates Highly Damaging
    - Impulses, Compulsions
  - Feared Greatly
- Negative Spontaneous Feelings
  - Held in Check by
    - Reason
    - Will
    - Self Discipline