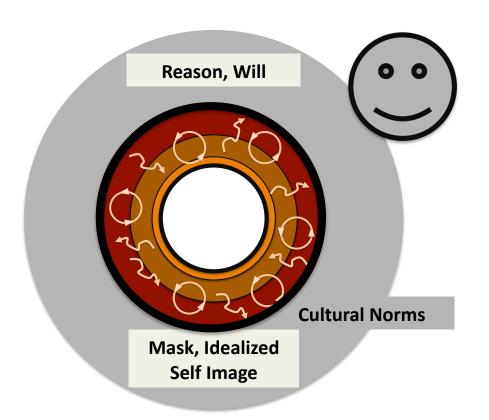

#### Growth of Consciousness, Civilized Behavior --Emergence of Mask Self and Idealized Self Image

#### **Keeping the Lid on Negative Feelings**

- Realm of Spontaneous Negative Feelings
  - Seething mass of
    - Denied pain, Hence:
    - Violence
    - Hate
    - Malice
  - Self Perpetuating
    - Though Negative, Alive Creative, Like Divine Kernel
  - Creates Highly Damaging
    - Impulses, Compulsions
  - Feared Greatly
- Negative Spontaneous Feelings
  - Held in Check by
    - Reason
    - Will
    - Self Discipline

# As Consciousness of Negative Feelings Grows...

- People do best to
  - Deny
  - Cover up
  - Inactivate

#### **But in the Process Cover Up Spiritual Self**

#### <u>Reason</u> and <u>Will</u> Build up a Barricade Walling Out ALL Feelings, Walling Out the Divine Source

This Phase of Barricading Out All Feelings, and hence the Divine, the Creative Source, Is a <u>Necessary Phase</u> for the Soul to Go Through – Builds <u>Self-Responsibility</u>

#### Rule of <u>Reason</u> and <u>Will</u> (Self-Discipline) Over the Realm of <u>Feelings</u>

- Reason and Will
  - Have Dominated Feelings
  - As a Safety Measure
    - "I must keep destructiveness under control!"
    - Belief: All feelings are destructive
  - This Belief Must be unlearned
  - Destructive Feelings
    - Are primitive
    - Must grow and mature
    - Into Original Divine State
  - But destructive feelings can mature only when they can be felt, experienced and observed