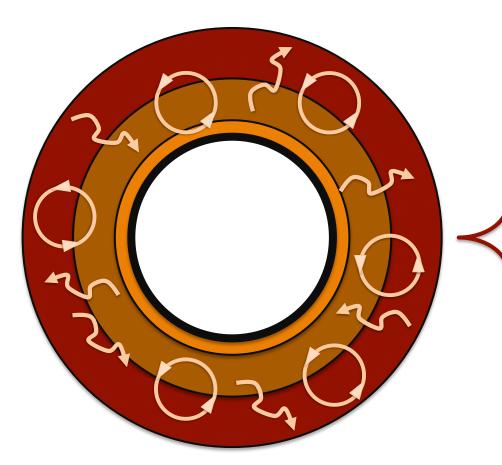

#### **Keeping the Lid on Negative Feelings**

- Realm of Spontaneous Negative Feelings
  - Seething mass of
    - Denied pain, Hence:
    - Violence
    - Hate
    - Malice
  - Self Perpetuating
    - Though Negative, Alive Creative, Like Divine Kernel
  - Creates Highly Damaging
    - Impulses, Compulsions
  - Feared Greatly
- Negative Spontaneous Feelings
  - Held in Check by
    - Reason
    - Will
    - Self Discipline

# As Consciousness of Negative Feelings Grows...

- People do best to
  - Deny
  - Cover up
  - Inactivate

#### <u>Reason</u> and <u>Will</u> Build up a Barricade Walling Out ALL Feelings, Walling Out the Divine Source

This Phase of Barricading Out All Feelings, and hence the Divine, the Creative Source, Is a <u>Necessary Phase</u> for the Soul to Go Through – Builds <u>Self-Responsibility</u>

#### Rule of <u>Reason</u> and <u>Will</u> (Self-Discipline) Over the Realm of <u>Feelings</u>

- Reason and Will
  - Have Dominated Feelings
  - As a Safety Measure
    - "I must keep destructiveness under control!"
    - Belief: All feelings are destructive
  - This Belief Must be unlearned
  - Destructive Feelings
    - Are primitive
    - Must grow and mature
    - Into Original Divine State
  - But destructive feelings can mature only when they can be felt, experienced and observed