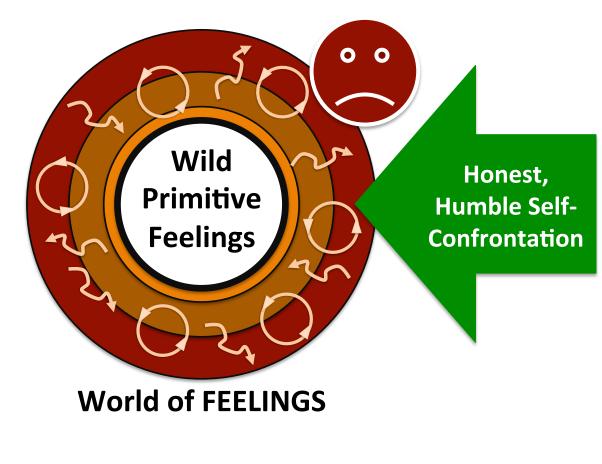

#### So Dare to Look Back At Feelings

- Do not hold back feelings, <u>let them out</u>
- Allow them to become <u>conscious</u>
- <u>Observe</u> feelings, <u>all</u> feelings, without fright
- Do not act upon them
- Rather choose responses deliberately

#### **How to Look Back At Feelings**

- Do not control feelings, <u>let them out</u>
- <u>Recognize</u> Feelings
- Feel what you Feel
- But do <u>not</u> Act Out
- Rather, Honest and Humble <u>Self-</u> <u>Confrontation</u>
- Come to <u>Know</u> <u>Yourself</u> at the <u>Feeling</u> <u>Level</u> without acting out