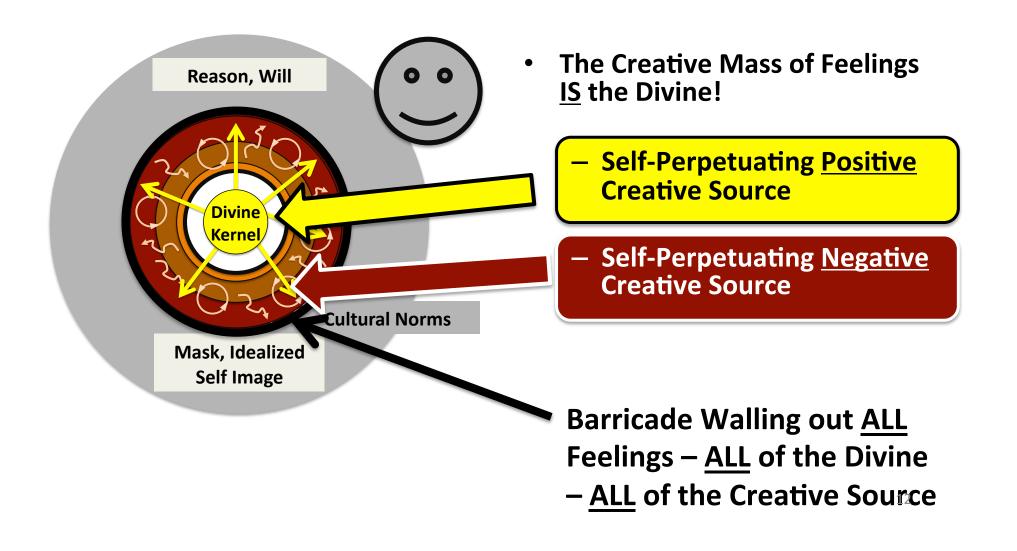

#### **Keeping the Lid on Negative Feelings**

- Realm of Spontaneous Negative Feelings
  - Seething mass of
    - Denied pain, Hence:
    - Violence
    - Hate
    - Malice
  - Self Perpetuating
    - Though Negative, Alive Creative, Like Divine Kernel
  - Creates Highly Damaging
    - Impulses, Compulsions
  - Feared Greatly
- Negative Spontaneous Feelings
  - Held in Check by
    - Reason
    - Will
    - Self Discipline

#### <u>Reason</u> and <u>Will</u> Build up a Barricade Walling Out ALL Feelings, Walling Out the Divine Source

This Phase of Barricading Out All Feelings, and hence the Divine, the Creative Source, Is a <u>Necessary Phase</u> for the Soul to Go Through – Builds <u>Self-Responsibility</u>

# Looking Back At Feelings Lesson 2

- YES, the Layer of Negativity Does Exist
  - Meaningless Bleakness
  - Unknown Terror
  - Reasonless Violence
  - Selfishness
- BUT, This is not a bottomless well of negativity
- In Fact the Negative Layer is but a <u>Thin</u> <u>Veneer</u>!

# Self-Realized Person Accesses <u>Divine Kernel</u>

- <u>Divine Kernel</u>
  - Living
  - Pulsating
  - Energizing Mass
  - Highest Consciousness
  - Highest Wisdom
  - Self-Perpetuating
  - Self-Creating
  - Intense, Potent Aliveness