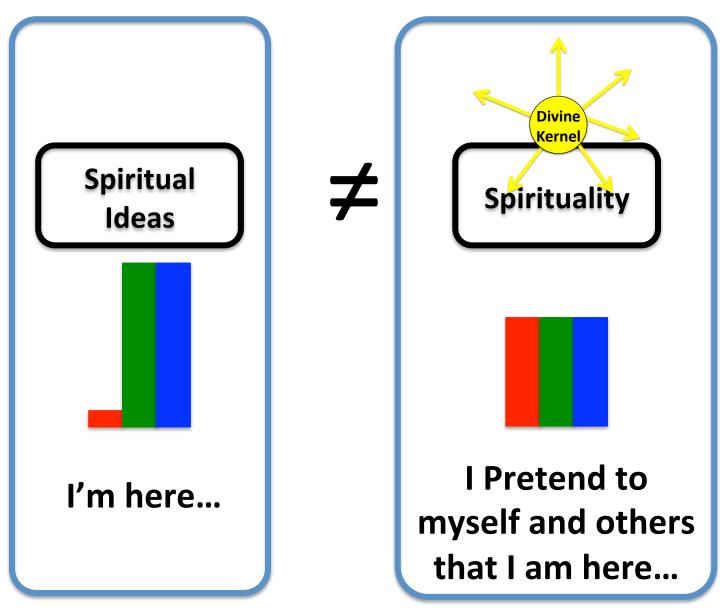

- Energizing Mass
  - Highest Consciousness
  - Highest Wisdom
  - Self-Perpetuating
  - Self-Creating
  - Intense, Potent Aliveness

# When Feelings Are Feared or Denied, Aliveness Is Denied





- <u>Reason</u> and <u>Will</u> by themselves
  - Can <u>Never</u> Bring:
    - <u>Aliveness</u>
    - <u>The consciousness of the</u> <u>Divine Nucleus.</u>
  - Leaves One Half Dead
- <u>Feelings</u> are Necessary for <u>Spiritual Aliveness</u>

# Challenges in the Realm of <u>Reason</u> and <u>Will</u>:

Do Not Confuse Spirituality with Mere Spiritual Ideas



#### Purifying and Transforming Destructive Feelings



# Beautiful World of Self-Realization and Experienced Spirituality



- Pleasure Supreme
- Experience heights of joy never dreamed possible

#### **Danger and Price of Pretense**



# The End

#### For More Pathwork Presentations and Information, Go To: www.garyvollbracht.com