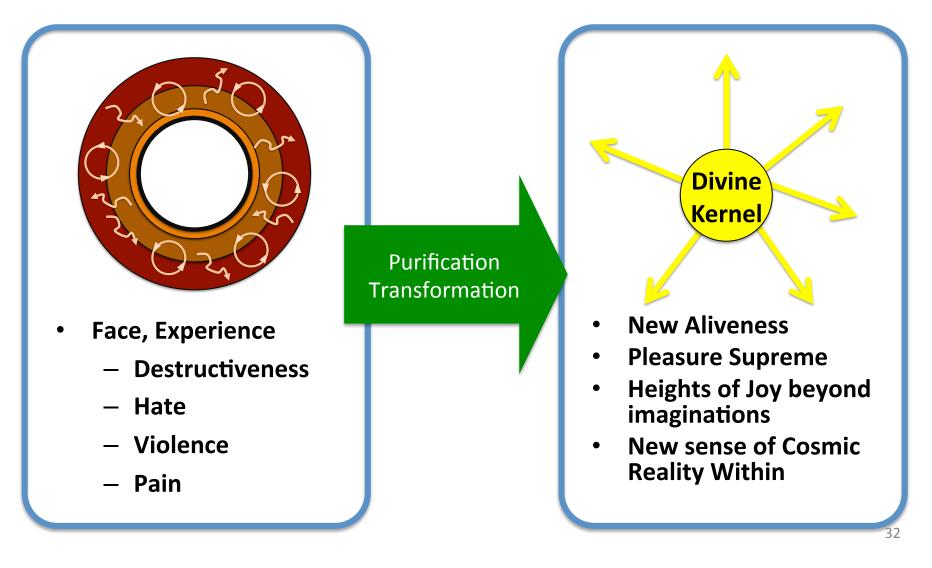

- <u>Self-Realized</u> Human is Balanced:
  - Reason
  - Will
  - Feelings

# Self-Realized Person Accesses <u>Divine Kernel</u>



- <u>Divine Kernel</u>
  - Living
  - Pulsating
  - Energizing Mass
  - Highest Consciousness
  - Highest Wisdom
  - Self-Perpetuating
  - Self-Creating
  - Intense, Potent Aliveness

# When Feelings Are Feared or Denied, Aliveness Is Denied





- <u>Reason</u> and <u>Will</u> by themselves
  - Can <u>Never</u> Bring:
    - <u>Aliveness</u>
    - <u>The consciousness of the</u> <u>Divine Nucleus.</u>
  - Leaves One Half Dead
- <u>Feelings</u> are Necessary for <u>Spiritual Aliveness</u>

# Challenges in the Realm of <u>Reason</u> and <u>Will</u>:

Do Not Confuse Spirituality with Mere Spiritual Ideas



#### Purifying and Transforming Destructive Feelings



# Beautiful World of Self-Realization and Experienced Spirituality



- Pleasure Supreme
- Experience heights of joy never dreamed possible

#### **Danger and Price of Pretense**



# The End

#### For More Pathwork Presentations and Information, Go To: www.garyvollbracht.com