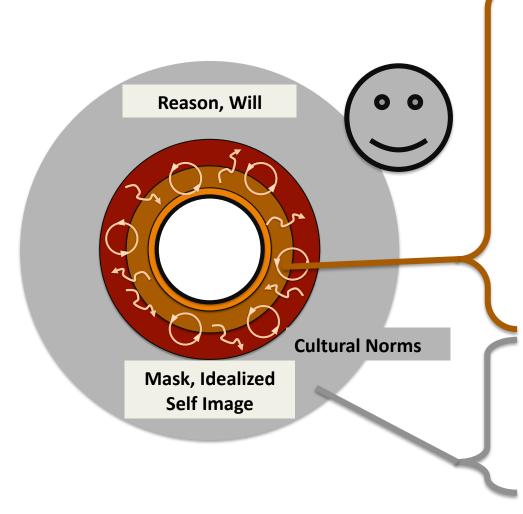

#### **BUT the Next Stage of Consciousness Appears** Dangerous and Wrong. **Reason and Will Reconsider FEELINGS** Reason, Will 0 0 Wild **EGO Looks** Divine **Primitive** Back on Kerne **FEELINGS Feelings Cultural Norms** Mask, Idealized Self Image World of FEELINGS

Strong Ego, Keeps Feelings "Under Control" Believes FEELINGS are WRONG