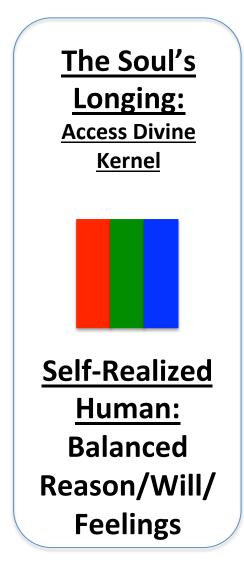

## **Reviewing the Maturation Process**

- <u>Self-Realized</u> Human is Balanced:
  - Reason
  - Will
  - Feelings

# Self-Realized Person Accesses <u>Divine Kernel</u>

- <u>Divine Kernel</u>
  - Living
  - Pulsating
  - Energizing Mass
  - Highest Consciousness
  - Highest Wisdom
  - Self-Perpetuating
  - Self-Creating
  - Intense, Potent Aliveness