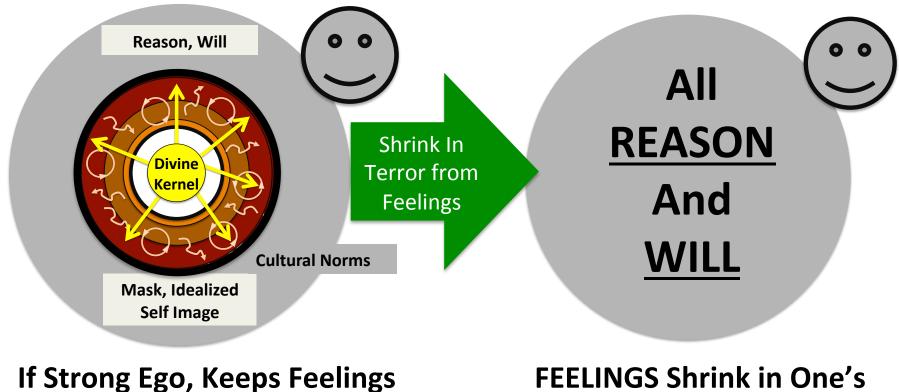

#### **BUT the Next Stage of Consciousness Appears** Dangerous and Wrong. **Reason and Will Reconsider FEELINGS** Reason, Will 0 0 Wild **EGO Looks** Divine **Primitive** Back on Kerne **FEELINGS Feelings Cultural Norms** Mask, Idealized Self Image World of FEELINGS

Strong Ego, Keeps Feelings "Under Control" Believes FEELINGS are WRONG

#### Some are So Terrified by Feelings, that they **Continue Developing Reason and Will, Choking Out Feelings, and Becoming Lopsided**

"Under Too-Tight Control"

**Consciousness to Nil** 16