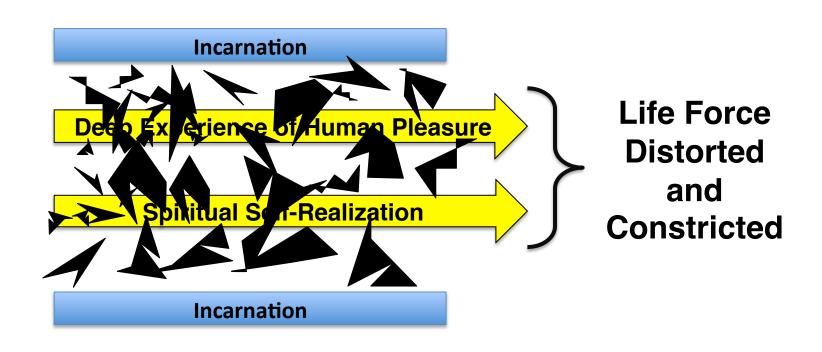

## **Blocked By Little Ego Lower Self**

#### **Lower Self**

Distorted Ray of my Divine Nature

Developed to **DEFEND** my ego against life's inevitable pains: loss, rejection, invasion, abandonment -- learned from childhood, fed by duality and my choice to gain happiness, avoid pain, and achieve security by **REMAINING SEPARATE** from God and Life. The Negative Side of Duality

#### **Brings Weak Pseudo Pleasure** that will never last

And the Culture will not allow this behavior to go on. Hence, the Mask Self is Created -Pretence of our **Higher Self** 